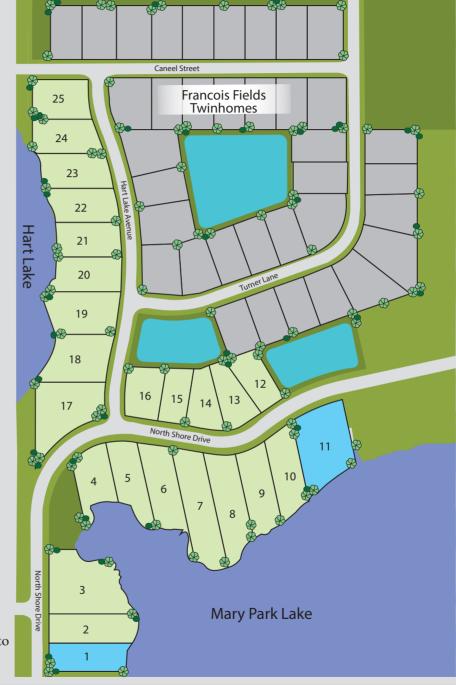

## LOT PRICES

| Lot | Lot Size                 | Lot Type | Lot Price |
|-----|--------------------------|----------|-----------|
| 1   | 17,976 sq.ft / .41 acres | Walkout  | \$139,000 |
| 2   | 21,353 sq.ft / .49 acres | Walkout  | \$129,000 |
| 3   | 35,182 sq.ft / .80 acres | Walkout  | \$125,000 |
| 4   | 18,698 sq.ft / .42 acres | Walkout  | \$89,000  |
| 5   | 20,202 sq.ft / .46 acres | Walkout  | \$99,000  |
| 6   | 23,483 sq.ft / .53 acres | Walkout  | \$119,000 |
| 7   | 31,320 sq.ft / .71 acres | Walkout  | \$125,000 |
| 8   | 26,460 sq.ft / .60 acres | Walkout  | \$135,000 |
| 9   | 22,333 sq.ft / .51 acres | Walkout  | \$135,000 |
| 10  | 21,664 sq.ft / .49 acres | Walkout  | \$130,000 |
| 11  | 33,160 sq.ft / .76 acres | Walkout  | \$135,000 |
| 12  | 14,718 sq.ft / .33 acres | Walkout  | \$75,000  |
| 13  | 15,737 sq.ft / .36 acres | Walkout  | \$85,000  |
| 14  | 14,149 sq.ft / .32 acres | Walkout  | \$85,000  |
| 15  | 24,453 sq.ft / .56 acres | Walkout  | \$85,000  |
| 16  | 15,817 sq.ft / .36 acres | Walkout  | \$75,000  |
| 17  | 30,644 sq.ft / .70 acres | Walkout  | \$110,000 |
| 18  | 24,331 sq.ft / .55 acres | Lookout  | \$115,000 |
| 19  | 24,453 sq.ft / .56 acres | Walkout  | \$130,000 |
| 20  | 19,531 sq.ft / .44 acres | Walkout  | \$130,000 |
| 21  | 18,412 sq.ft / .42 acres | Walkout  | \$130,000 |
| 22  | 19,118 sq.ft / .43 acres | Walkout  | \$130,000 |
| 23  | 19,576 sq.ft / .44 acres | Walkout  | \$130,000 |
| 24  | 18,700 sq.ft / .42 acres | Lookout  | \$110,000 |
| 25  | 18,447 sq.ft / .42 acres | Walkout  | \$105,000 |