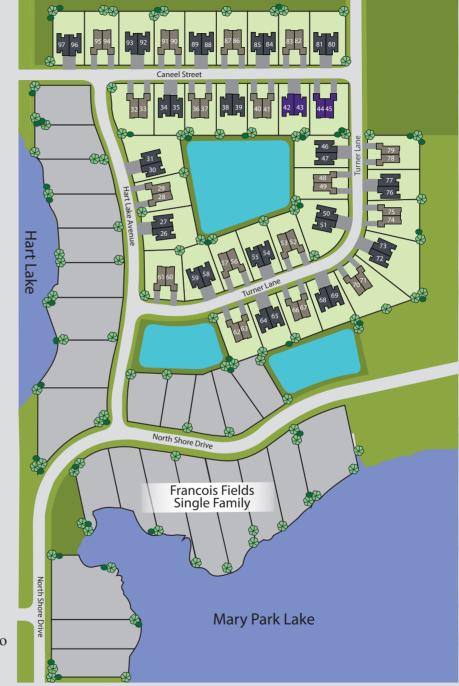

## FRANCO NEW RIC

Sold

Available

Reserved

Model

St. Thomas

St. John

\*\*Lot availability and pricing subject to change without notification

## FRANCO NEW RIC

## LOT PRICES

| Lot | Lot Price | Lot             | Lot Price | Lot  | Lot Price  |
|-----|-----------|-----------------|-----------|------|------------|
| 26  | \$7,500   | <sub>I</sub> 50 | \$5,000   | , 74 | \$0        |
| 27  | \$5,000   | 51              | \$5,000   | 75   | \$0        |
| 28  | \$5,000   | 52              | \$3,000   | 76   | \$0        |
| 29  | \$5,000   | 53              | \$3,000   | 77   | \$0        |
| 30  | \$5,000   | 54              | \$3,000   | 78   | \$0        |
| 31  | \$5,000   | 55              | \$3,000   | 79   | \$0        |
| 32  | (\$5,000) | 56              | \$3,000   | 80   | (\$10,000) |
| 33  | (\$2,500) | 57              | \$3,000   | 81   | (\$7,500)  |
| 34  | \$0       | 58              | \$3,000   | 82   | (\$7,500)  |
| 35  | \$2,500   | 59              | \$0       | 83   | (\$7,500)  |
| 36  | \$5,000   | 60              | (\$3,000) | 84   | (\$7,500)  |
| 37  | \$5,000   | 61              | (\$5,000) | 85   | (\$7,500)  |
| 38  | \$5,000   | 62              | \$0       | 86   | (\$5,000)  |
| 39  | \$5,000   | 63              | \$2,500   | 87   | (\$5,000)  |
| 40  | \$5,000   | 64              | \$5,000   | 88   | (\$5,000)  |
| 41  | \$5,000   | 65              | \$5,000   | 89   | (\$5,000)  |
| 42  | \$5,000   | 66              | \$5,000   | 90   | (\$5,000)  |
| 43  | \$2,500   | 67              | \$5,000   | 91   | (\$5,000)  |
| 44  | (\$2,500) | 68              | \$5,000   | 92   | (\$5,000)  |
| 45  | (\$5,000) | 69              | \$5,000   | 93   | (\$5,000)  |
| 46  | \$3,000   | 70              | \$3,000   | 94   | (\$5,000)  |
| 47  | \$3,000   | 71              | \$5,000   | 95   | (\$5,000)  |
| 48  | \$3,000   | 72              | \$5,000   | 96   | \$2,500    |
| 49  | \$3,000   | 73              | \$4,000   | 97   | \$7,500    |

\*\*Lot availability and pricing subject to change without notification