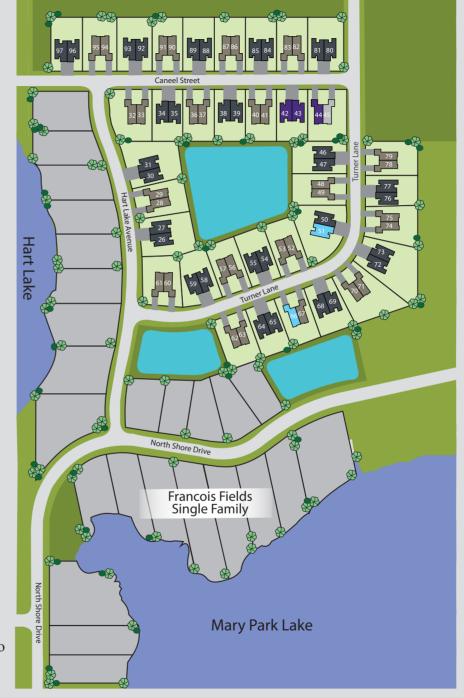

## LOT PRICES

| Lot | Lot Price | Lot | Lot Price | Lot | Lot Price  |
|-----|-----------|-----|-----------|-----|------------|
| 26  | \$7,500   | 50  | \$5,000   | 74  | \$0        |
| 27  | \$5,000   | 51  | RESERVED  | 75  | \$0        |
| 28  | \$5,000   | 52  | \$3,000   | 76  | \$0        |
| 29  | \$5,000   | 53  | \$3,000   | 77  | \$0        |
| 30  | \$5,000   | 54  | \$3,000   | 78  | \$0        |
| 31  | \$5,000   | 55  | \$3,000   | 79  | \$0        |
| 32  | (\$5,000) | 56  | \$3,000   | 80  | (\$10,000) |
| 33  | (\$2,500) | 57  | \$3,000   | 81  | (\$7,500)  |
| 34  | \$0       | 58  | \$3,000   | 82  | (\$7,500)  |
| 35  | \$2,500   | 59  | \$0       | 83  | (\$7,500)  |
| 36  | \$5,000   | 60  | (\$3,000) | 84  | (\$7,500)  |
| 37  | \$5,000   | 61  | (\$5,000) | 85  | (\$7,500)  |
| 38  | \$5,000   | 62  | \$0       | 86  | (\$5,000)  |
| 39  | \$5,000   | 63  | \$2,500   | 87  | (\$5,000)  |
| 40  | \$5,000   | 64  | \$5,000   | 88  | (\$5,000)  |
| 41  | \$5,000   | 65  | \$5,000   | 89  | (\$5,000)  |
| 42  | \$5,000   | 66  | RESERVED  | 90  | (\$5,000)  |
| 43  | MODEL     | 67  | \$5,000   | 91  | (\$5,000)  |
| 44  | MODEL     | 68  | \$5,000   | 92  | (\$5,000)  |
| 45  | SOLD      | 69  | \$5,000   | 93  | (\$5,000)  |
| 46  | \$3,000   | 70  | \$3,000   | 94  | (\$5,000)  |
| 47  | \$3,000   | 71  | \$5,000   | 95  | (\$5,000)  |
| 48  | \$3,000   | 72  | \$5,000   | 96  | \$2,500    |
| 49  | \$3,000   | 73  | \$4,000   | 97  | \$7,500    |