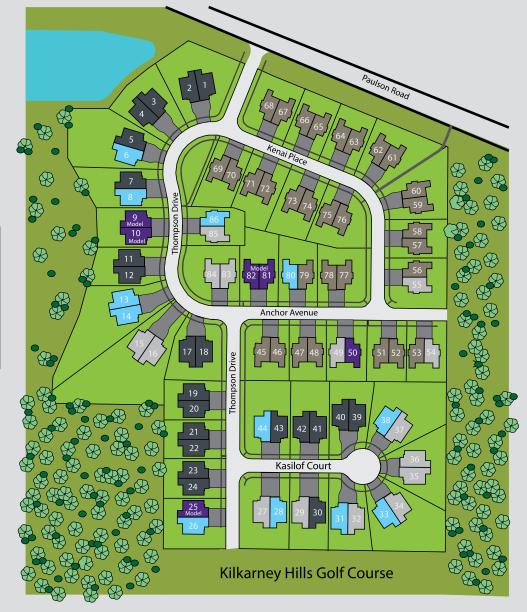

## THOMPSON HEIGHTS

| <u>Lot</u> | <u>Premium</u> | <u>Lot</u> | <u>Premium</u> | <u>Lot</u>                                 | <u>Premium</u> |
|------------|----------------|------------|----------------|--------------------------------------------|----------------|
| 1          | (\$10,000)     | 30         | \$10,000       | 59                                         | \$0            |
| 2          | (\$10,000)     | 31         | \$7,500        | 60                                         | (\$5,000)      |
| 3          | (\$7,500)      | 32         | \$7,500        | 61                                         | (\$10,000)     |
| 4          | (\$7,500)      | 33         | \$10,000       | 62                                         | (\$10,000)     |
| 5          | \$0            | 34         | \$10,000       | 63                                         | (\$10,000)     |
| 6          | \$0            | 35         | \$10,000       | 64                                         | (\$10,000)     |
| 7          | \$0            | 36         | \$5,000        | 65                                         | (\$10,000)     |
| 8          | \$0            | 37         | \$10,000       | 66                                         | (\$10,000)     |
| 9          | \$0            | 38         | \$10,000       | 67                                         | (\$10,000)     |
| 10         | \$0            | 39         | \$10,000       | 68                                         | (\$10,000)     |
| 11         | \$0            | 40         | \$10,000       | 69                                         | \$0            |
| 12         | \$0            | 41         | \$10,000       | 70                                         | \$0            |
| 13         | \$0            | 42         | \$10,000       | 71                                         | \$0            |
| 14         | \$0            | 43         | \$10,000       | 72                                         | \$0            |
| 15         | \$0            | 44         | \$5,000        | 73                                         | \$0            |
| 16         | \$0            | 45         | \$2,500        | 74                                         | \$0            |
| 17         | \$0            | 46         | \$5,000        | 75                                         | \$0            |
| 18         | \$0            | 47         | \$5,000        | 76                                         | \$0            |
| 19         | \$0            | 48         | \$5,000        | 77                                         | \$5,000        |
| 20         | \$0            | 49         | \$5,000        | 78                                         | \$5,000        |
| 21         | \$0            | 50         | \$5,000        | 79                                         | \$7,500        |
| 22         | \$0            | 51         | \$5,000        | 80                                         | \$7,500        |
| 23         | \$0            | 52         | \$5,000        | 81                                         | \$7,500        |
| 24         | \$0            | 53         | \$5,000        | 82                                         | \$7,500        |
| 25         | \$0            | 54         | \$5,000        | 83                                         | \$7,500        |
| 26         | \$5,000        | 55         | \$5,000        | 84                                         | \$7,500        |
| 27         | \$5,000        | 56         | \$5,000        | 85                                         | \$0            |
| 28         | \$5,000        | 57         | \$5,000        | 86                                         | \$0            |
| 29         | \$7,500        | 58         | \$5,000        | *Premiums Subject to Change Without Notice |                |