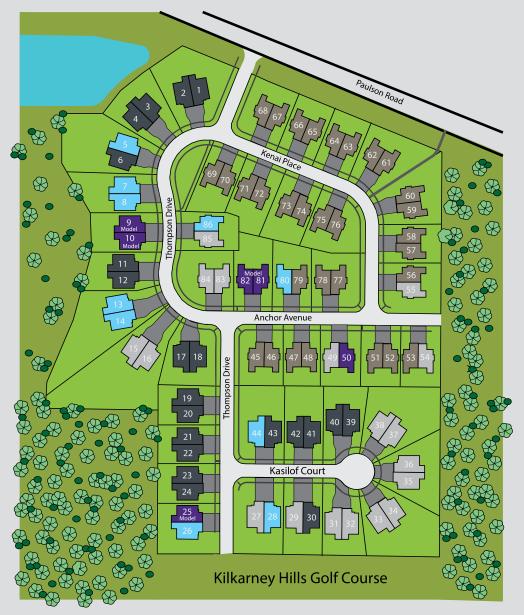

## [HOMPSO

Coho

Sockeye

- Coho
- Sockeye
- Reserved
- Sold
- Model

## **THOMPSON**

| <u>Lot</u> | <u>Premium</u> | <u>Lot</u> | <u>Premium</u> | <u>Lot</u>                                 | <u>Premium</u> |
|------------|----------------|------------|----------------|--------------------------------------------|----------------|
| 1          | (\$10,000)     | 30         | \$10,000       | 59                                         | <b>\$</b> 0    |
| 2          | (\$7,500)      | 31         | SOLD           | 60                                         | (\$5,000)      |
| 3          | <b>\$</b> 0    | 32         | SOLD           | 61                                         | (\$10,000)     |
| 4          | <b>\$</b> 0    | 33         | SOLD           | 62                                         | (\$10,000)     |
| 5          | RESERVED       | 34         | SOLD           | 63                                         | (\$10,000)     |
| 6          | \$2,500        | 35         | SOLD           | 64                                         | (\$10,000)     |
| 7          | RESERVED       | 36         | SOLD           | 65                                         | (\$10,000)     |
| 8          | RESERVED       | 37         | SOLD           | 66                                         | (\$10,000)     |
| 9          | MODEL          | 38         | SOLD           | 67                                         | (\$10,000)     |
| 10         | MODEL          | 39         | \$10,000       | 68                                         | (\$10,000)     |
| 11         | \$2,500        | 40         | \$10,000       | 69                                         | (\$7,500)      |
| 12         | \$2,500        | 41         | \$10,000       | 70                                         | (\$7,500)      |
| 13         | RESERVED       | 42         | \$10,000       | 71                                         | <b>\$</b> 0    |
| 14         | RESERVED       | 43         | \$7,500        | 72                                         | <b>\$</b> 0    |
| 15         | SOLD           | 44         | RESERVED       | 73                                         | <b>\$</b> 0    |
| 16         | SOLD           | 45         | \$2,500        | 74                                         | <b>\$</b> 0    |
| 17         | (\$5,000)      | 46         | \$5,000        | 75                                         | <b>\$</b> 0    |
| 18         | (\$5,000)      | 47         | \$5,000        | 76                                         | <b>\$</b> 0    |
| 19         | <b>\$</b> 0    | 48         | \$5,000        | 77                                         | \$5,000        |
| 20         | (\$2,500)      | 49         | SOLD           | 78                                         | \$5,000        |
| 21         | \$2,500        | 50         | MODEL          | 79                                         | \$7,500        |
| 22         | \$2,500        | 51         | \$5,000        | 80                                         | RESERVED       |
| 23         | \$2,500        | 52         | \$5,000        | 81                                         | MODEL          |
| 24         | \$2,500        | 53         | \$5,000        | 82                                         | MODEL          |
| 25         | MODEL          | 54         | SOLD           | 83                                         | SOLD           |
| 26         | RESERVED       | 55         | SOLD           | 84                                         | SOLD           |
| 27         | SOLD           | 56         | \$5,000        | 85                                         | SOLD           |
| 28         | \$5,000        | 57         | \$5,000        | 86                                         | MODEL          |
| 29         | SOLD           | 58         | \$5,000        | *Premiums Subject to Change Without Notice |                |